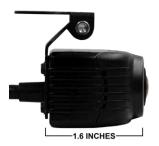

## MOTION DETECTION ADAS CAMERA









## **TE-MDC MOTION DETECTION ADAS CAMERA**





## PRODUCT OVERVIEW

The TE-MDC is a universal camera that has the ability to be mounted either in the front or the rear of the vehicle and allow for 180 degrees of sensing angle for the vehicle. If an obstacle is crossing the camera's area, it senses the obstacle and provides a red halo around the camera and indication arrows in the direction of the oncoming obstacle, because the camera is able to see the obstacle. There are no additional control modules, everything is built-in to the camera itself. There is an alarm speaker provided for audible alerts of obstacles. The camera does not need any additional calibration or install outside the scope of a normal backup camera install.



- Audible alarm included
- Built-in control module, no additional control box
- Viewing angle: 160 degree