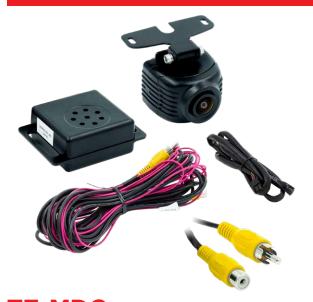

## PRODUCT OVERVIEW

The TE-MDC is a universal camera that has the ability to be mounted either in the front or the rear of the vehicle and allow for 180 degrees of sensing angle for the vehicle. If an obstacle is crossing the camera's area, it senses the obstacle and provides a red halo around the camera and indication arrows in the direction of the oncoming obstacle, because the camera is able to see the obstacle. There are no additional control modules, everything is built-in to the camera itself. There is an alarm speaker provided for audible alerts of obstacles. The camera does not need any additional calibration or install outside the scope of a normal backup camera install.

- Audible alarm included
- Built-in control module, no additional control box
- Viewing angle: 160 degrees horizontal
- Sensing angle: 180 degrees horizontal
- 30 ft extension cable included
- Calibration free
- IP68