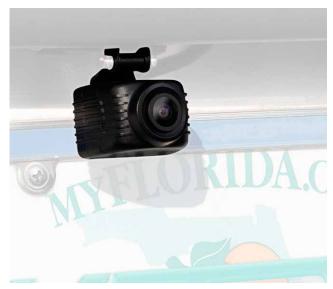

## PRODUCT OVERVIEW

The TE-MDC is a universal camera that has the ability to be mounted either in the front or the rear of the vehicle and allow for 180 degrees of sensing angle for the vehicle. If an obstacle is crossing the camera's area, it senses the obstacle and provides a red halo around the camera and indication arrows in the direction of the oncoming obstacle, because the camera is able to see the obstacle. There are no additional control modules, everything is built-in to the camera itself. There is an alarm speaker provided for audible alerts of obstacles. The camera does not need any additional calibration or install outside the scope of a normal backup camera install.