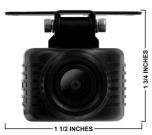

the rear of the vehicle and allow for 180 degrees of sensing angle for the vehicle. If an obstacle is crossing the camera's area, it senses the obstacle and provides a red halo around the camera and indication arrows in the direction of the oncoming obstacle, because the camera is able to see the obstacle. There are no additional control modules, everything is built-in to the camera itself. There is an alarm speaker provided for audible alerts of obstacles. The camera does not need any additional calibration or install outside the scope of a normal backup camera install.



- Audible alarm included
- Built-in control module, no additional control box
- Viewing angle: 160 degrees horizontal
- Sensing angle: 180 degrees horizontal
- 30 ft extension cable included
- Calibration free
- IP68



2.1 INCHES 1.8 INCHES